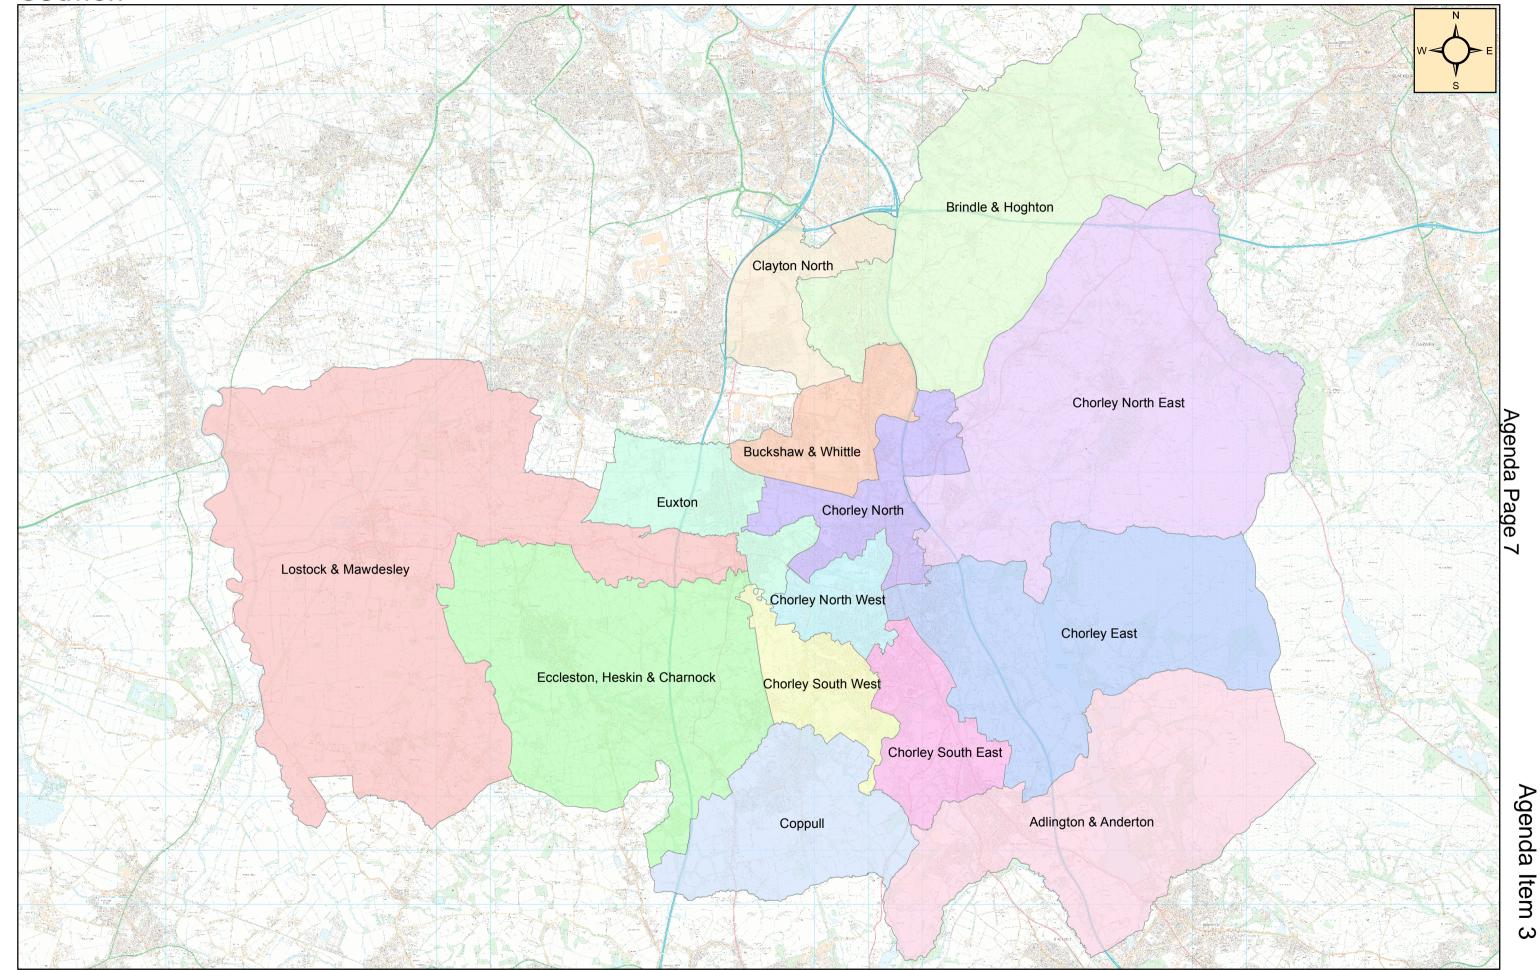

#### **Warding Arrangements** 5

Phil Davies reported that the officer proposal is based purely on numbers. spreadsheet is enclosed with the agenda which sets out each ward, the proposed electorate and the percentage variance. Ideally the variance should be up to 5%, but could be up to 10%.

The proposal retains existing Polling Districts, Town and Parish and LCC Divisions where possible to ensure that electors are not voting at different Polling Stations at different elections. Members highlighted the need to highlight where communities identify with each other, and to present evidence to support this where possible.

Members agreed to consider the detail of the proposed warding arrangements in group meetings and to provide proposed amendments to officers by 27 July. A further meeting of this group will be arranged w/c 13 August to facilitate the draft proposals being shared with LGBCE by the end of August.

Political parties can submit their own proposals to LGBCE in addition to the Council submission.

A map of Chorley showing the Polling Districts will be sent electronically following the meeting and if there are any queries Members should contact Phil Davies.

## Decision:

- To consider the 14 new ward boundaries and their names within political groups meetings.
- A further meeting of this group to be arranged w/c 13 August to facilitate 2. the draft proposals being shared with LGBCE by the end of August.
- Once the committee agrees to the new ward arrangement (subject to 3. amendments) a (revised) copy of the map including the breakdown of polling districts (and any streets that had been split) to be displayed in the members room.
- The agreed new ward arrangement (subject to amendments) be presented 4. at the council meeting on 18 September 2018 before submission to the Local Government Boundary Commission for England (LGBCE) on 20 September 2018.