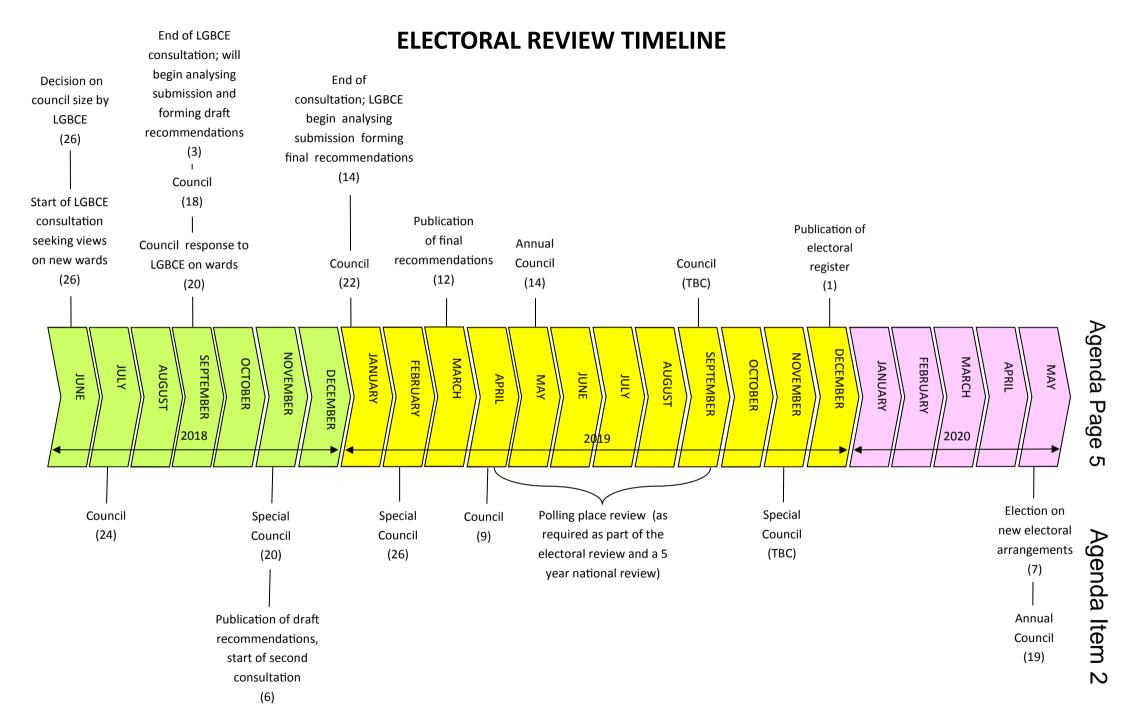

#### 4 **Timeline**

Phil Davies, Electoral Services Manager, presented the timeline and explained that the Local Government Boundary Commission for England (LGBCE) has now confirmed that the number of Councillors will reduce to 42 from May 2020. This decision brings to a close stage 1 in the electoral review process.

On the same day that the Council size was announced, the LGBCE launched stage 2 of the review with a public consultation on ward arrangements, and was inviting proposals from interested groups and individuals.

Although the deadline for the consultation is due to expire on 3 September, the Council has received written approval from the LGBCE that it may submit its proposal after the Council meeting on 18 September. This was subject to the condition that the draft proposal be forwarded to the LGBCE by mid-August.

The LGBCE's draft recommendations are expected to be released in November, at which point a further consultation will be launched (on the draft recommendations). The consultation has been scheduled to take place between November and January 2019.

The LGBCE is scheduled to publish its final recommendations on the new ward boundaries in March 2019.

# Agenda Page 4 Agenda Item 1

It is useful that the Polling Places review, which is required every five years, coincides with the new warding arrangements. The register published in December 2019 will be based on the new warding arrangements in readiness for the all-out elections in 2020.